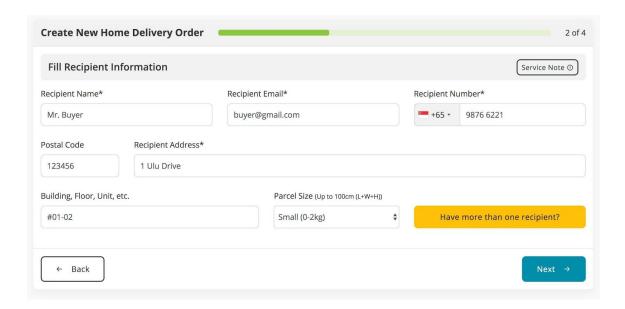

## 3. Key in your recipient's address and details

4. Complete Payment via Credit Card, or GrabPay

5. After creating all your Home Delivery orders, go back to the main page, and select Create Home Pick Up