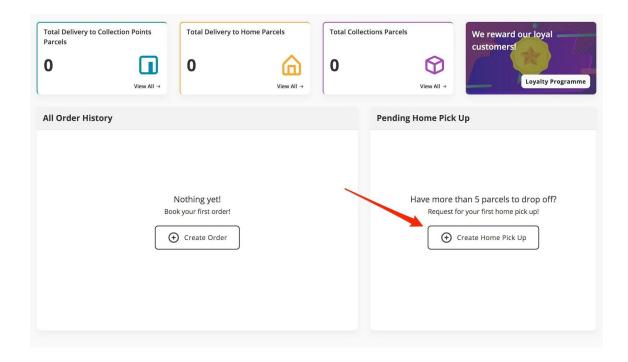

## 3. Key in your recipient's address and details

4. Complete Payment via Credit Card, or GrabPay

5. After creating all your Home Delivery orders, go back to the main page, and select Create Home Pick Up