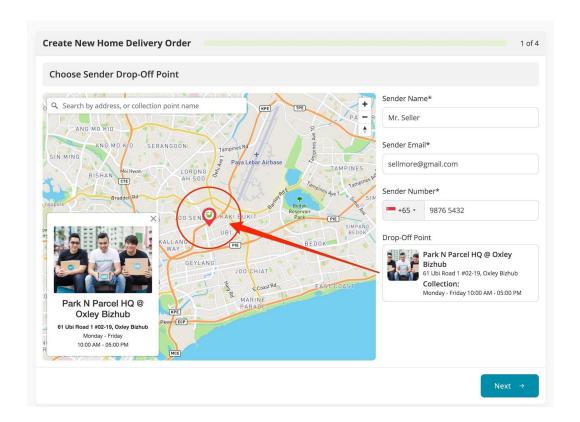

## Booking an order is easy!

1. After <u>signing up</u>, select the <u>Create Order</u> button on the main page to create an order.

2. Select Park N Parcel HQ @ Oxley Bizhub as the drop off point.