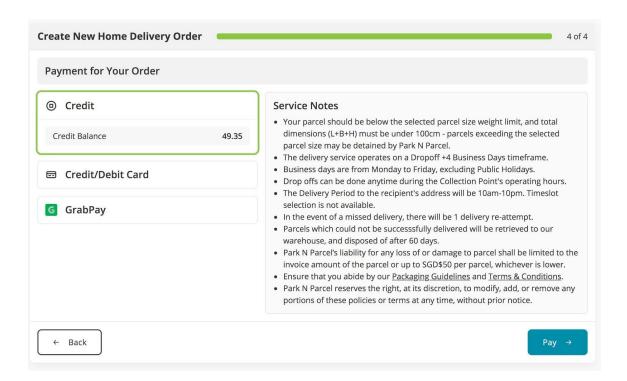

## 3. Key in your recipient's address and details

4. Complete Payment via Credit Card, or GrabPay

5. After creating all your Home Delivery orders, go back to the main page, and select Create Home Pick Up