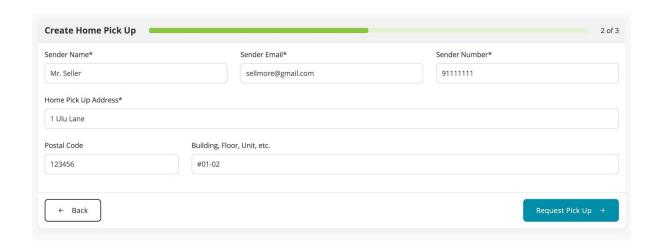

6. Select the parcels for home pick up. Do note you will need a minimum of 5 parcels for home pick up.

8. Fill in your details so we can contact you for a pick up slot.

To be able to service all our customers effectively, we will require a **minimum order of 5 parcels** for each pick up.