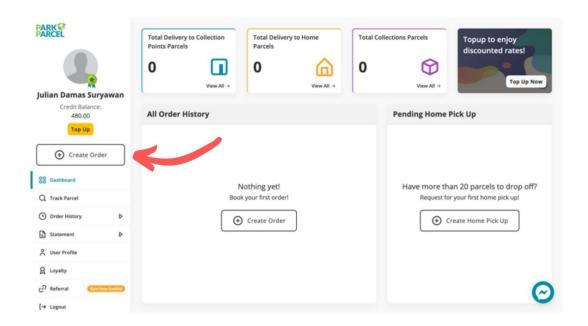

## Booking an order is easy!

1. After <u>signing up</u>, select the <u>Create Order</u> button on the main page to create an order.

2. Select Park N Parcel HQ @ Oxley Bizhub as the drop off point.