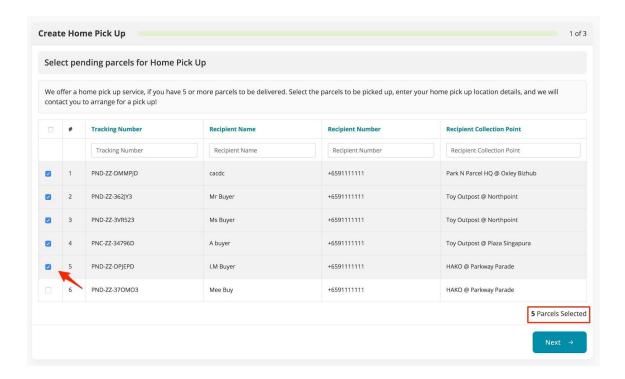

6. Select the parcels for home pick up. Do note you will need a minimum of 5 parcels for home pick up.

8. Fill in your details so we can contact you for a pick up slot.

To be able to service all our customers effectively, we will require a **minimum order of 5 parcels** for each pick up.