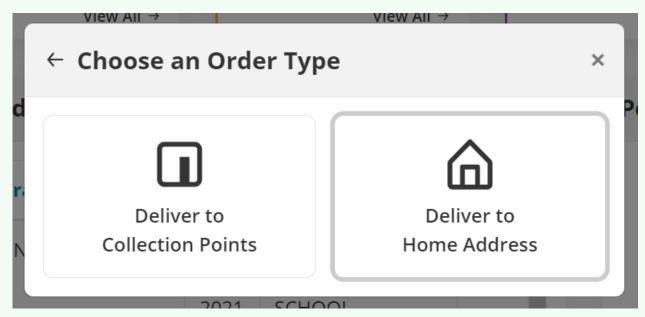

## Login to Park N Parcel Dashboard https://dashboard.parknparcel.com/login

1. Once you have logged in, click on 'Create Order'

• Create Order

2. Choose an Order Type Click on 'Deliver to Home Address'

**3. Choose Sender Drop-off Point** Choose your preferred point and fill in Sender's details