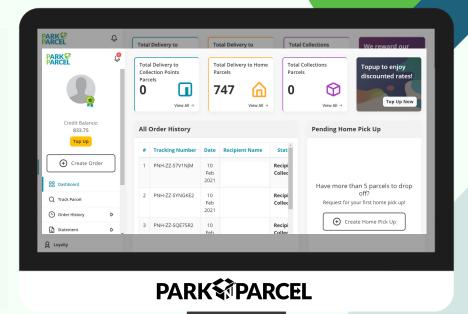

#### **12.** Go back to the dashboard to **Create Home Pickup**

| PARK<br>PARCEL<br>Top Up | <mark>ال</mark> م<br>لي | All | Order History   |                   |                       |                  | Pending Home Pick Up                         |
|--------------------------|-------------------------|-----|-----------------|-------------------|-----------------------|------------------|----------------------------------------------|
| (+) Create Order         |                         | #   | Tracking Number | Date              | <b>Recipient Name</b> | Stat             |                                              |
| Create Order             |                         | 1   | PNH-ZZ-S7V1NJM  | 10<br>Feb<br>2021 |                       | Recipi<br>Collec | Have more than 5 parcels to drop             |
| Q Track Parcel           |                         | 2   | PNH-ZZ-SYNGKE2  | 10<br>Feb         |                       | Recipi<br>Collec | off?<br>Request for your first home pick up! |
| Order History            | Þ                       |     |                 | 2021              |                       | - 1              | Create Home Pick Up                          |
| Statement                |                         | 3   | PNH-ZZ-SQE75R2  | 10<br>Feb         |                       | Recipi<br>Collec |                                              |

| > Credit Statement       | 2021                |                  |
|--------------------------|---------------------|------------------|
| > Ad-hoc Order Statement | 4 PNH-ZZ-SN2ZJ1Q 10 | Recipi           |
| OUser Profile            | Feb                 | Collec -         |
| ل Loyalty                | Vi                  | iew All Orders → |